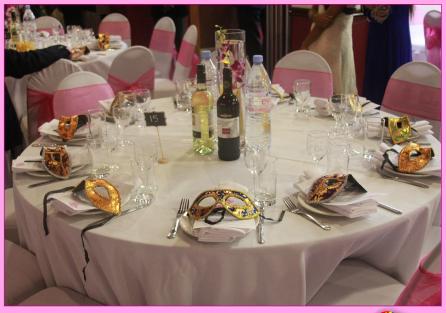

### நன்கொடை

எமது ஏழாவது நத்தார் நிகழ்வானது 28.11.2015 அன்று இனிதே நடந்தது. ஆதரவாளர் எண்ணிக்கை அதிகரிக்க வழமைக்கு மாறாக புதிய பெரிய மண்டபத்தில் நடைபெற்றது. இது வழமை போல் மிக வெற்றிகரமாக அமைந்தது மட்டுமன்றி நன்கு பாராட்டப்பட்ட நிகழ்வாகவும் அமைந்துள்ளது. இதில் நாம் எங்கள் தொண்டுச செலவுக்களுக்காக £14,000 சேகரித்தோம். இந்த வருடத்திற்கான இந்நிகழ்வு வரும் கார்த்திகை மாதம் 26 ஆம் திகதி [26.11.2016] நடைபெற உள்ளது. இன்றே இந்த நாளை உங்கள நாட்குறிப்பில் குறித்து வையுங்கள்.