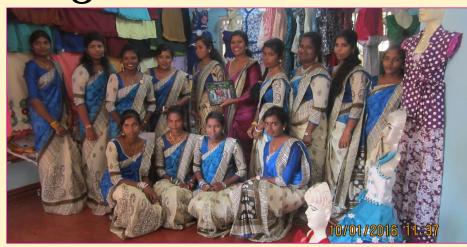

முன்பணம் வழங்கும் திட்டம் இன்றியமையாதது ஆகிறது

தனிப்பட்ட அனுசரணையாளர்கள்

உதவியுடன் செரெண்டிப் நிறுவனம் இதுவரை விதவைகள் உட்பட 500 க்கும் மேற்பட்ட பெண்களுக்கு இத்திட்டங்கள் மூலம் ஒரு நிலையான வருமானத்திற்கு வழி வகுத்துள்ளது. உதாரணமாக, சிறிய கோழி பண்ணைகள், துணி தயாரித்தல், கால்நடை வளர்ப்பு மற்றும் சிறிய கடைகள் போன்ற சிறு தொழில்களை அமைத்து கொடுத்துள்ளது.

செரெண்டிப் நிறுவனதின் 2016 ஆம் ஆண்டு திட்டத்தின் கிழ், கடந்த தை மாதம், கிளிநொச்சியில் முப்பது பெண்களுக்கு நபருக்கு ரூ.50,000 வீதம் சிறு தொழில் முதலீட்டுக்கு முன்பணம் அளித்துள்ளது. இந்த முதலீடானது, 24 மாத மீட்பு காலக்கெடு அடிப்படையில் வழங்கப்பட்டுள்ளது. இக் காலக்கெடுவின் நோக்கமானது மேலும் பல பெண்களின் சிறு தொழில் முதலீட்டுக்கு உதவி செய்ய வாய்ப்பளிக்கின்றது. இதே போன்று பங்குனி மாதத்தில் கொக்குளாய் பிரதேசத்தில் (முள்ளியவனை) மேலும் முப்பது பெண்களுக்கு உதவி வழங்கும் திட்டம் நிறைவேறி உள்ளது.