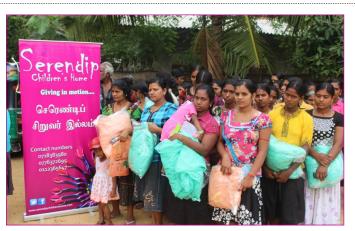

முன்பணம் வழங்கும் திட்டம் இன்றியமையாதது ஆகிறது

தனிப்பட்ட அனுசரணையாளர்கள்

உதவியுடன் செரெண்டிப் நிறுவனம் இதுவரை விதவைகள் உட்பட 500 க்கும் மேற்பட்ட பெண்களுக்கு இத்திட்டங்கள் மூலம் ஒரு நிலையான வருமானத்திற்கு வழி வகுத்துள்ளது. உதாரணமாக, சிறிய கோழி பண்ணைகள், துணி தயாரித்தல், கால்நடை வளர்ப்பு மற்றும் சிறிய கடைகள் போன்ற சிறு தொழில்களை அமைத்து கொடுத்துள்ளது.

செரெண்டிப் நிறுவனதின் 2016 ஆம் ஆண்டு திட்டத்தின் கிழ், கடந்த தை மாதம், கிளிநொச்சியில் முப்பது பெண்களுக்கு நபருக்கு ரூ.50,000 வீதம் சிறு தொழில் முதலீட்டுக்கு முன்பணம் அளித்துள்ளது. இந்த முதலீடானது, 24 மாத மீட்பு காலக்கெடு அடிப்படையில் வழங்கப்பட்டுள்ளது. இக் காலக்கெடுவின் நோக்கமானது மேலும் பல பெண்களின் சிறு தொழில் முதலீட்டுக்கு உதவி செய்ய வாய்ப்பளிக்கின்றது. இதே போன்று பங்குனி மாதத்தில் கொக்குளாய் பிரதேசத்தில் (முள்ளியவனை) மேலும் முப்பது பெண்களுக்கு உதவி வழங்கும் திட்டம் நிறைவேறி உள்ளது.