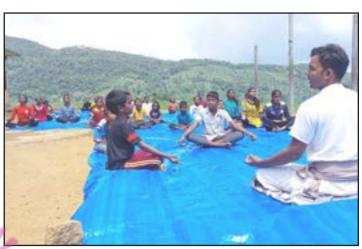

### **Nurturing Creativity and Talent**

Children in our fine arts programs showcased their skills in dance, music, and other artistic pursuits. Their performances earned recognition at regional and national events, building confidence, pride, and cultural appreciation.