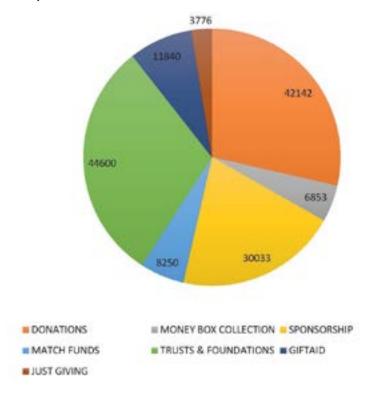

#### **2.1** KEY FINANCIAL INFORMATION

The following Financial Statements are for Financial Year 1st April 2023 to 31st March 2024.

### Total Income - £149,437.00

### Total Expenses - £129,041

\*The surplus of £20,396 includes £14,000 ring-fenced for an ongoing project, with the remaining balance carried forward into projects for 2025