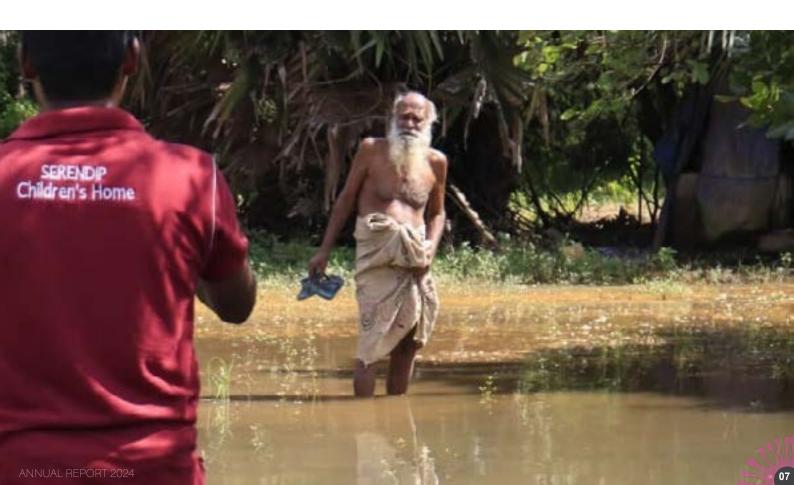

### Emergency Relief

During monsoon floods and landslides, our emergency relief efforts delivered immediate aid, including food and supplies, helping families recover and rebuild.

### **Responding to Natural Disasters**

When monsoon floods and landslides struck, our relief efforts provided food, clothing, and temporary shelter to affected families, helping them recover and rebuild quickly