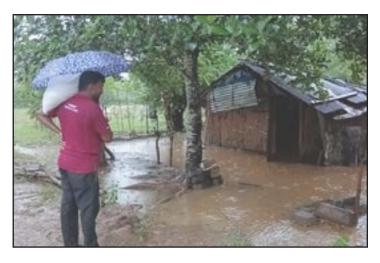

### Emergency Relief

During monsoon floods and landslides, our emergency relief efforts delivered immediate aid, including food and supplies, helping families recover and rebuild.

### **Responding to Natural Disasters**

When monsoon floods and landslides struck, our relief efforts provided food, clothing, and temporary shelter to affected families, helping them recover and rebuild quickly