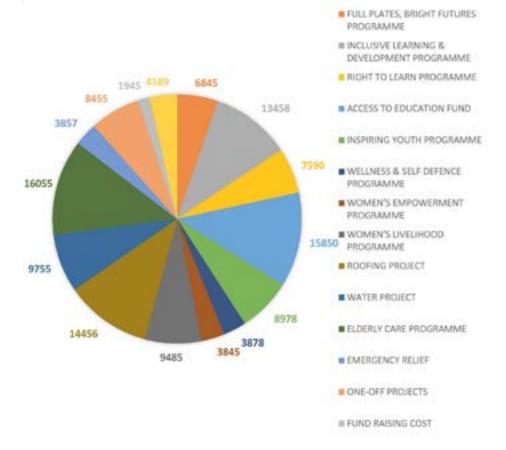

#### **2.1** KEY FINANCIAL INFORMATION

The following Financial Statements are for Financial Year 1st April 2023 to 31st March 2024.

### Total Income - £149,437.00

### Total Expenses - £129,041

\*The surplus of £20,396 includes £14,000 ring-fenced for an ongoing project, with the remaining balance carried forward into projects for 2025