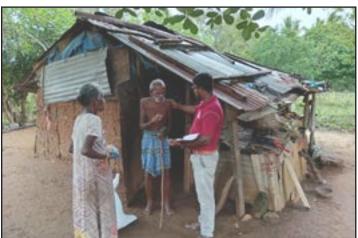

reducing isolation. This initiative offered care and connection to some of the most vulnerable members of our community.

**Providing Stability to Vulnerable Elders** 