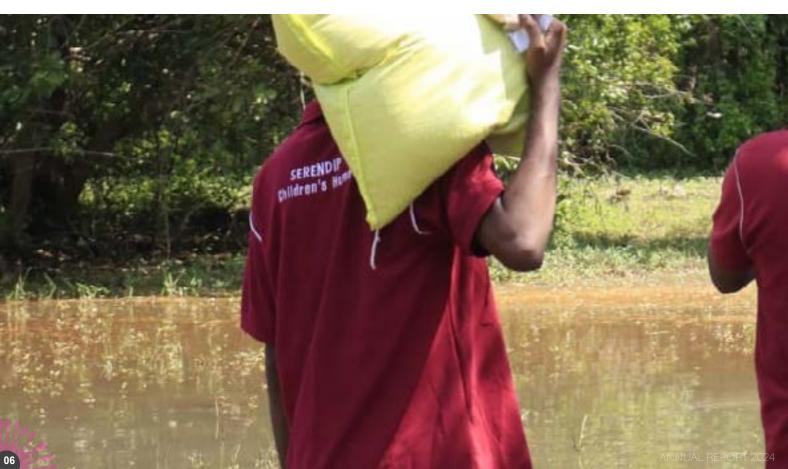

### Emergency Relief

During monsoon floods and landslides, our emergency relief efforts delivered immediate aid, including food and supplies, helping families recover and rebuild.

### **Responding to Natural Disasters**

When monsoon floods and landslides struck, our relief efforts provided food, clothing, and temporary shelter to affected families, helping them recover and rebuild quickly