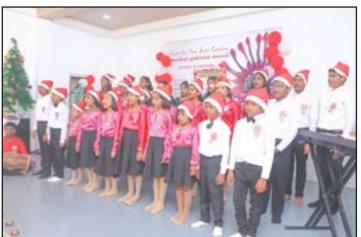

### **Nurturing Creativity and Talent**

Children in our fine arts programs showcased their skills in dance, music, and other artistic pursuits. Their performances earned recognition at regional and national events, building confidence, pride, and cultural appreciation.