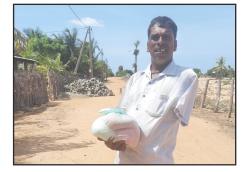

#### 3. Provisions for Elders Project

The Provisions for Elders Project seeks to help 1186 elders in villages in the districts of Mullithivu, Kilinochchi, Vavuniya and Jaffna. Elderly individuals are provided with at least two meals per day, medicines, medical care, bedding, basic clothing and transport to attend medical appointments.

- Just £8 will feed an elderly person for one month.
- Just £96 per year will feed 1 elderly person for the full year.