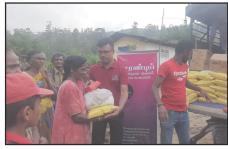

Much of our work these days is focused towards the most deprived families in the north, east and central parts of Sri Lanka. Last year, once Covid took hold in Sri Lanka, we assisted day labourers' families since their income ceased under lockdown, provided PPE to schools, and purchased over one thousand data packages to facilitate virtual learning.

#### **Emergency Appeal**

Enabled virtual learning for over 1000 students in 14 schools

Dry food packages for 850 extremely poor families

Delivery of suitable PPE to the most vulnerable Elders