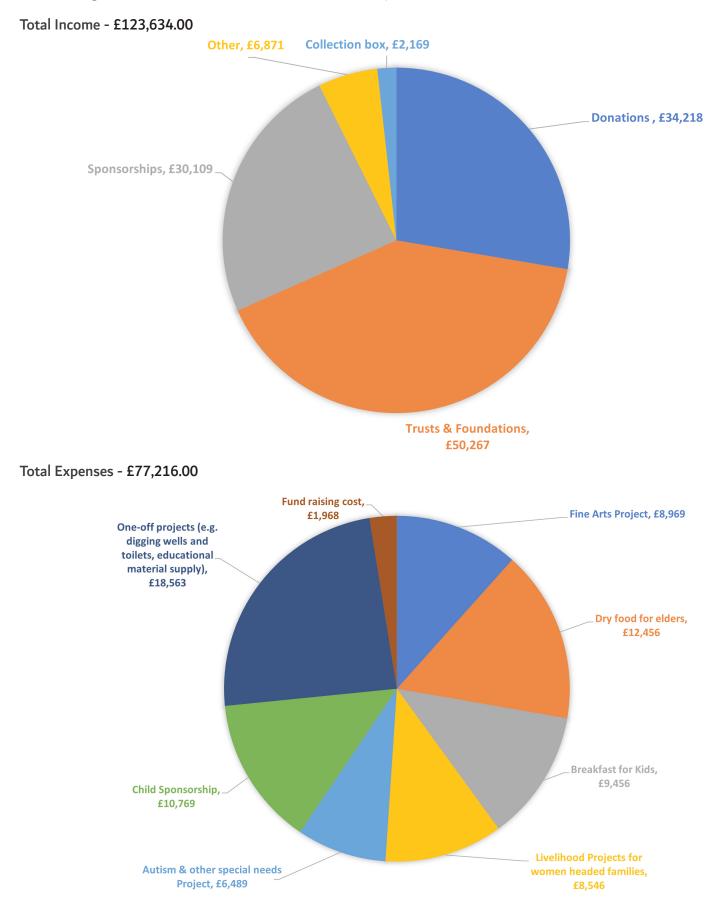

#### 2.1 KEY FINANCIAL INFORMATION

The following Financial Statements are for Financial Year 1st April 2021 to 31th March 2022.

\*The balance of £46,418 raised from 2022 is being carried forward into projects for 2023 including a committed amount of £32,000 towards two of our projects, Special needs and Autism in Sri Lanka.