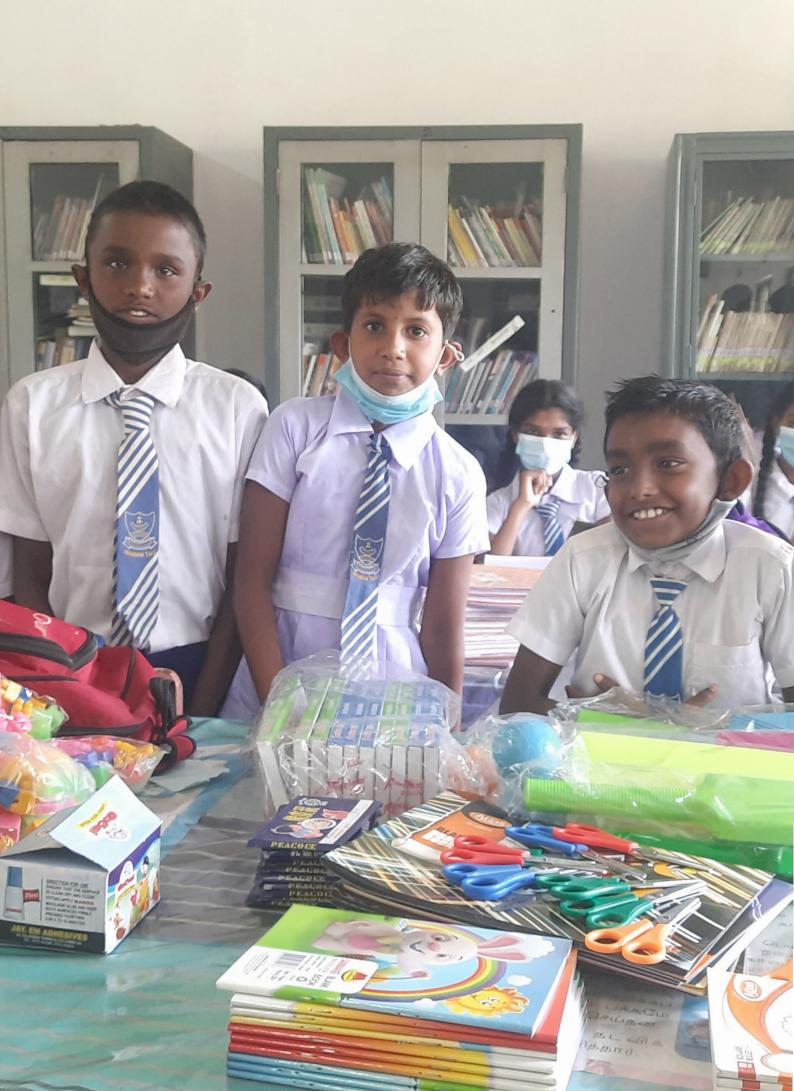

#### Education

Scholarships for 75 students

Educational material for 776 students in 7 schools

"I have been a long-term supporter of Serendip. The work they do with the children is so great. The changes they make in some of the special needs children's lives are to be admired."

#### 1. Breakfast for Children

Around 3 years ago, Serendip Children's Home, launched the Breakfast Project to ensure that the most vulnerable children in rural areas of North Sri Lanka, receive a breakfast each and every pre-school day. So far, we are providing breakfast for 220 pre-school children in 20 schools.