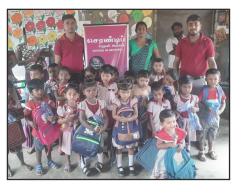

#### 1. Breakfast for Children

Around 3 years ago, Serendip Children's Home, launched the Breakfast Project to ensure that the most vulnerable children in rural areas of North Sri Lanka, receive a breakfast each and every pre-school day. So far, we are providing breakfast for 220 pre-school children in 20 schools.

- Feeding 1 child costs as little as £1 per week.
- Feeding 1 child costs £48 per year.