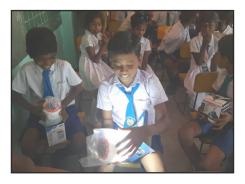

Due to high demand we also began to specialise in Special Needs support at our newly opened centre. For example, we run speech, art, music, and dance therapy classes. We also run sensory rooms, yoga sessions etc.

#### 2. Assisting Special Needs Children

Serendip provides specialist facilities, therapy and equipment to schools in the North and East of Sri Lanka to support children with special needs and autistic children. This includes sensory rooms, speech & language therapy, yoga sessions, and also music & dance therapy in our fine arts centres.