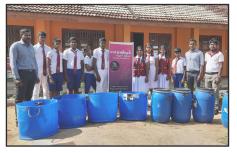

#### 3. Provisions for Elders Project

The Provisions for Elders Project seeks to help 1186 elders in villages in the districts of Mullithivu, Kilinochchi, Vavuniya and Jaffna. Elderly individuals are provided with at least two meals per day, medicines, medical care, bedding, basic clothing and transport to attend medical appointments.

- Just £8 will feed an elderly person for one month.
- Just £96 per year will feed 1 elderly person for the full year.